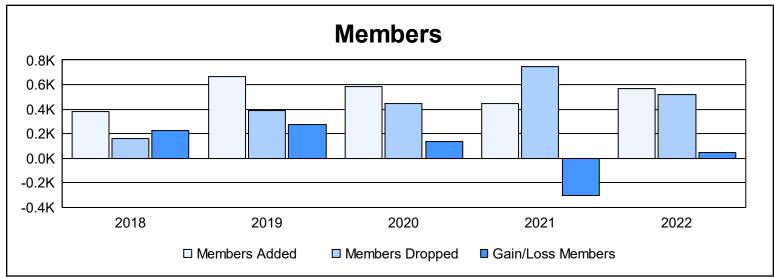

District 416 As of June 2022 Cumulative

| Year      | New<br>Clubs | Dropped<br>Clubs | Gain/<br>Loss<br>Clubs | New<br>Members | Charter<br>Members | Reinstate<br>Members | Transfer<br>Members | Total<br>Member<br>Added | Total<br>Members<br>Dropped | Gain/<br>Loss<br>Members |
|-----------|--------------|------------------|------------------------|----------------|--------------------|----------------------|---------------------|--------------------------|-----------------------------|--------------------------|
| 2017-2018 | 7            | 1                | 6                      | 160            | 224                | 0                    | 0                   | 384                      | 158                         | 226                      |
| 2018-2019 | 14           | 7                | 7                      | 214            | 435                | 11                   | 4                   | 664                      | 392                         | 272                      |
| 2019-2020 | 2            | 3                | -1                     | 406            | 138                | 34                   | 2                   | 580                      | 442                         | 138                      |
| 2020-2021 | 8            | 5                | 3                      | 245            | 191                | 3                    | 4                   | 443                      | 749                         | -306                     |
| 2021-2022 | 8            | 11               | -3                     | 353            | 185                | 30                   | 1                   | 569                      | 521                         | 48                       |
| Average   | 8            | 5                | 2                      | 276            | 235                | 16                   | 2                   | 528                      | 452                         | 76                       |