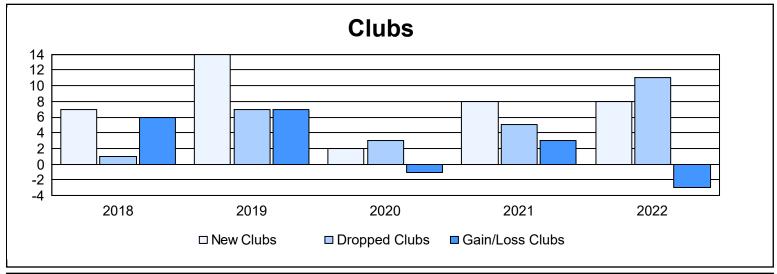

District 416 As of June 2022 Cumulative

| Year      | New<br>Clubs | Dropped<br>Clubs | Gain/<br>Loss<br>Clubs | New<br>Members | Charter<br>Members | Reinstate<br>Members | Transfer<br>Members | Total<br>Member<br>Added | Total<br>Members<br>Dropped | Gain/<br>Loss<br>Members |
|-----------|--------------|------------------|------------------------|----------------|--------------------|----------------------|---------------------|--------------------------|-----------------------------|--------------------------|
| 2017-2018 | 7            | 1                | 6                      | 160            | 224                | 0                    | 0                   | 384                      | 158                         | 226                      |
| 2018-2019 | 14           | 7                | 7                      | 214            | 435                | 11                   | 4                   | 664                      | 392                         | 272                      |
| 2019-2020 | 2            | 3                | -1                     | 406            | 138                | 34                   | 2                   | 580                      | 442                         | 138                      |
| 2020-2021 | 8            | 5                | 3                      | 245            | 191                | 3                    | 4                   | 443                      | 749                         | -306                     |
| 2021-2022 | 8            | 11               | -3                     | 353            | 185                | 30                   | 1                   | 569                      | 521                         | 48                       |
| Average   | 8            | 5                | 2                      | 276            | 235                | 16                   | 2                   | 528                      | 452                         | 76                       |